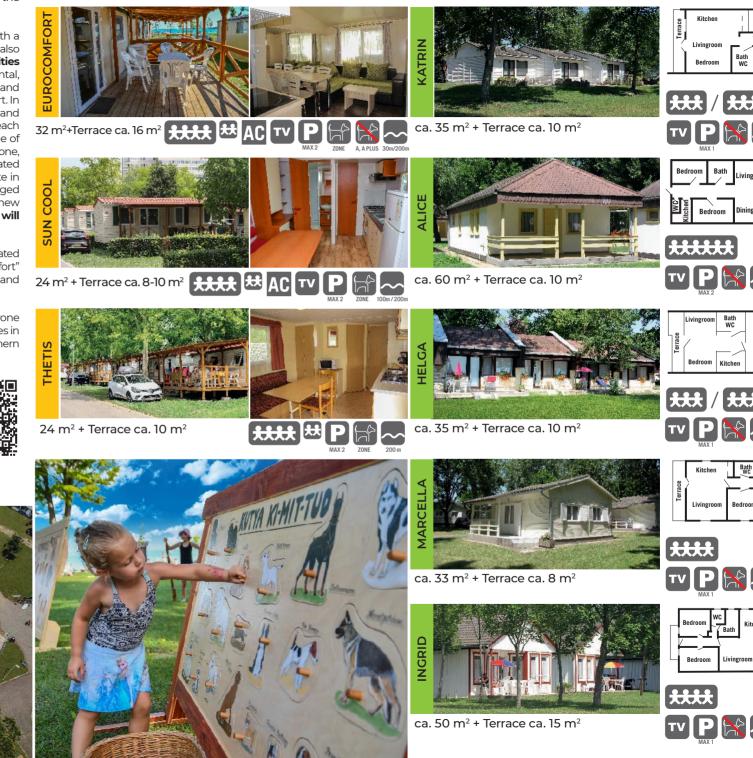

## ACCOMMODATION

| FÜRED                             | CAMPING & BUNGALOWS |                    |              |           |                 |              |                                               |              |              |              |                                             |
|-----------------------------------|---------------------|--------------------|--------------|-----------|-----------------|--------------|-----------------------------------------------|--------------|--------------|--------------|---------------------------------------------|
| CAMPING                           |                     |                    |              | ners) max | )<br>           | J.           | 4                                             | 4            | <u> </u>     | 5            | BEST PRICE<br>(HUF / night /<br>2 adults)   |
| Tent < 5 m <sup>2</sup>           |                     |                    |              | 2 -       | -               |              | -                                             | -            | -            |              | 3.450 >                                     |
| Comfort Pitches ca. 12            | 20 m <sup>2</sup>   | 2                  |              | 8 🗸       | $\checkmark$    |              | $\checkmark$                                  | $\checkmark$ | $\checkmark$ | $\checkmark$ | 6.200 →                                     |
| Comfort Pitches ca. 10            | )0 m <sup>2</sup>   | 2                  |              | 6 🗸       | $\checkmark$    |              | $\checkmark$                                  | $\checkmark$ | $\checkmark$ | -            | 6.000 →                                     |
| Pitches ca. 120 m <sup>2</sup>    |                     |                    |              | 8 🗸       | $\checkmark$    |              | $\checkmark$                                  | -            | -            | $\checkmark$ | 6.000 →                                     |
| Pitches ca. 90-110 m <sup>2</sup> |                     |                    |              | 6 🗸       | $\checkmark$    |              | $\checkmark$                                  | -            | -            | $\checkmark$ | 5.750 <del>&gt;</del>                       |
| Pitches ca. 70 m <sup>2</sup>     |                     |                    |              | 6 🗸       | $\checkmark$    |              | $\checkmark$                                  | -            | -            | $\checkmark$ | 5.600 →                                     |
| Pitches ca. 60 m <sup>2</sup>     |                     |                    |              | 6 🗸       | $\checkmark$    |              | $\checkmark$                                  | -            | -            | -            | 5.600 →                                     |
| BUNGALOWS                         | m²                  | <b>†</b><br>(pers) | <b>~</b>     | (m)       | Terrace<br>(m²) |              | <u>, , , , , , , , , , , , , , , , , , , </u> | тν           |              |              | EST PRICE (HUF<br>accommodation<br>/ night) |
| Ingrid A                          | 50                  | 4                  | $\checkmark$ | 10        | 15              | $\checkmark$ | $\checkmark$                                  | $\checkmark$ | -            | -            | 18.500 >                                    |
| Ingrid B                          | 50                  | 4                  | $\checkmark$ | 30        | 15              | $\checkmark$ | $\checkmark$                                  | $\checkmark$ | -            | -            | 16.000 →                                    |
| Katrin                            | 35                  | 3 v. 4             | -            | 50        | 10              | $\checkmark$ | $\checkmark$                                  | $\checkmark$ | -            | -            | 10.500 >                                    |
| Helga                             | 35                  | 3 v. 4             | -            | 50        | 10              | $\checkmark$ | $\checkmark$                                  | $\checkmark$ | -            | •            | 10.500 →                                    |
| Marcella                          | 33                  | 4                  | -            | 200       | 8               | $\checkmark$ | $\checkmark$                                  | $\checkmark$ | -            | •            | 12.000 >                                    |
| Alice                             | 60                  | 6                  | $\checkmark$ | 200       | 10              | $\checkmark$ | $\checkmark$                                  | $\checkmark$ | -            | •            | 18.500 →                                    |
| MOBILE HOMES                      |                     |                    |              |           |                 |              |                                               |              |              |              |                                             |
| Eurocomfort A Plus                | 32                  | 4+2                | -            | 10        | 16              | $\checkmark$ | $\checkmark$                                  | $\checkmark$ | -            | $\checkmark$ | 25.000 →                                    |
| Eurocomfort A                     | 32                  | 4+2                | -            | 30        | 16              | $\checkmark$ | $\checkmark$                                  | $\checkmark$ | -            | $\checkmark$ | 21.500 >                                    |
| Eurocomfort B                     | 32                  | 4+2                | -            | 100-200   | 16              | $\checkmark$ | $\checkmark$                                  | $\checkmark$ | $\checkmark$ | $\checkmark$ | 19.000 >                                    |
| Sun Cool                          | 24                  | 4+2                | -            | 100-200   | 8-10            | $\checkmark$ | $\checkmark$                                  | $\checkmark$ | $\checkmark$ | $\checkmark$ | 17.000 >                                    |
| Thetis                            | 24                  | 4+2                | -            | 200       | 10              | $\checkmark$ | $\checkmark$                                  | -            | $\checkmark$ |              | 13.500 →                                    |
| TENT FOR RENT                     |                     |                    |              |           |                 |              |                                               |              |              |              |                                             |
| Family                            | 25                  | 4+2                |              | 200       | 0               | -            | $\checkmark$                                  | -            | -            | -            | 10.000 →                                    |

ACCOMMODATION TYPES: A wide range of **pitches** separated by a hedge, supplied with electrical connection (the "comfort" option also has plumbing), **bungalows** for 3-4-6 persons and **mobile homes** for 4+2 persons.

## **MOBILE HOMES**

## **BUNGALOWS**