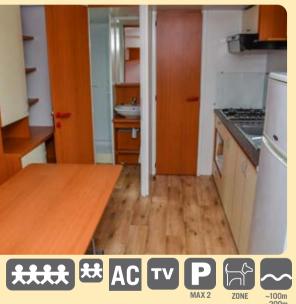

**ACCOMMODATION TYPES**: A wide range of **pitches** separated by a hedge, supplied with electrical connection (the "comfort" option also has plumbing), **tents for rent, bungalows** for 3-4-6 persons and **mobile homes** for 4+2 persons. We can also accommodate guests with dogs in mobile homes and pitches in a designated area in the eastern part of the campsite.

## ACCOMMODATION

| FÜRED                                  | С  | AMP       | ING          | & BUN                 | GAL             | ow           | S            |              |              |                |
|----------------------------------------|----|-----------|--------------|-----------------------|-----------------|--------------|--------------|--------------|--------------|----------------|
| CAMPING                                |    | n<br>ers) | max 2        |                       | ų               | ,            | ŗ            | Ċ,           |              | h <sup>°</sup> |
| Tent < 5 m <sup>2</sup>                |    | 2         | -            |                       | -               |              |              | -            |              | -              |
| Comfort Pitches ca. 120 m <sup>2</sup> |    | 8         | $\checkmark$ | $\checkmark$          | $\checkmark$    |              | $\checkmark$ | $\checkmark$ |              | $\checkmark$   |
| Comfort Pitches ca. 100 m <sup>2</sup> |    | 6         | $\checkmark$ | $\checkmark$          | $\checkmark$    |              | $\checkmark$ | $\checkmark$ |              | •              |
| Pitches ca. 120 m <sup>2</sup>         |    | 8         | $\checkmark$ | $\checkmark$          | $\checkmark$    |              | •            | •            |              | $\checkmark$   |
| Pitches ca. 90-110 m <sup>2</sup>      |    | 6         | √            | <ul> <li>✓</li> </ul> | √               |              | -            | •            |              | ~              |
| Pitches ca. 70 m <sup>2</sup>          |    | 6         | √            | ~                     | ~               |              | •            | •            |              | $\checkmark$   |
| Pitches ca. 60 m <sup>2</sup>          |    | 6         | $\checkmark$ | $\checkmark$          | $\checkmark$    |              | •            | -            |              | •              |
| BUNGALOWS                              | m² | (pers     | ,<br>,       | æ                     | Terrace<br>(m²) |              | ***<br>س     | τv           | h            | * *            |
| Ingrid A                               | 50 | 4         | $\checkmark$ | 10                    | 15              | $\checkmark$ | $\checkmark$ | $\checkmark$ | -            | -              |
| Ingrid B                               | 50 | 4         | $\checkmark$ | 30                    | 15              | $\checkmark$ | $\checkmark$ | $\checkmark$ | -            | -              |
| Katrin                                 | 35 | 3/4       | -            | 50                    | 10              | $\checkmark$ | $\checkmark$ | $\checkmark$ | -            | -              |
| Helga                                  | 35 | 3/4       | •            | 50                    | 10              | $\checkmark$ | $\checkmark$ | $\checkmark$ | •            | •              |
| Marcella                               | 33 | 4         | •            | 200                   | 8               | $\checkmark$ | $\checkmark$ | $\checkmark$ | -            | •              |
| Alice                                  | 60 | 6         | $\checkmark$ | 200                   | 10              | $\checkmark$ | $\checkmark$ | $\checkmark$ | •            | •              |
| MOBILE HOMES                           |    |           |              |                       |                 |              |              |              |              |                |
| Eurocomfort A Plus                     | 32 | 4+2       |              | 10                    | 16              | $\checkmark$ | $\checkmark$ | $\checkmark$ | -            | $\checkmark$   |
| Eurocomfort A                          | 32 | 4+2       | -            | 30                    | 16              | $\checkmark$ | $\checkmark$ | $\checkmark$ | -            | $\checkmark$   |
| Eurocomfort B                          | 32 | 4+2       | •            | 100-200               | 16              | $\checkmark$ | $\checkmark$ | $\checkmark$ | $\checkmark$ | $\checkmark$   |
| Sun Cool                               | 24 | 4+2       |              | 100-200               | 8-10            | $\checkmark$ | $\checkmark$ | $\checkmark$ | $\checkmark$ | $\checkmark$   |
| Thetis                                 | 24 | 4+2       | •            | 200                   | 10              | $\checkmark$ | $\checkmark$ | -            | $\checkmark$ | -              |
| TENT FOR RENT                          |    |           |              |                       |                 |              |              |              |              |                |
| Family                                 | 25 | 4+2       |              | 200                   | 0               |              | $\checkmark$ |              |              |                |