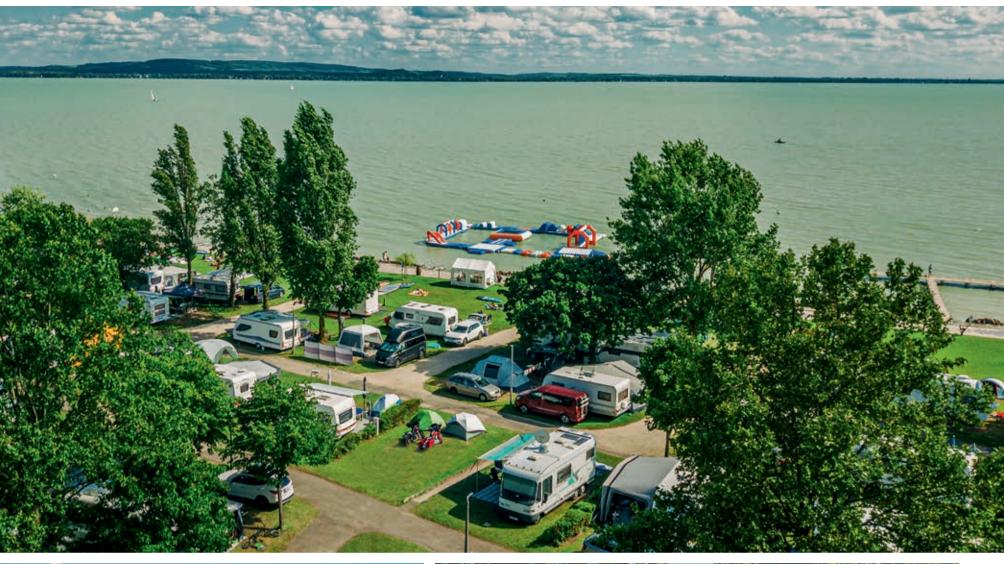

**LOCATION:** Of the northern shore, **the largest** campsite is located in Balatonfüred, linked via the promenade to the bustling city center where many programs are available.

SERVICES: The campsite has its own beach, a children's pool, a swimming pool and limited available in summer. There is also a water world playground offering great fun for children of all ages. Playgrounds with sun sail, sun decks and a water wheelchair lift for disabled enhance the experience of bathing. Numerous sports facilities are available: water sports equipment rental, beach volleyball court, outdoor fitness equipment, mini golf, go-kart and bike rental, and a new tennis court with tartan as well as a streetball court. In high season, children can enjoy animation activities, as well as Camping Days and regular activities. The campsite and its immediate surroundings offer restaurants and shops.