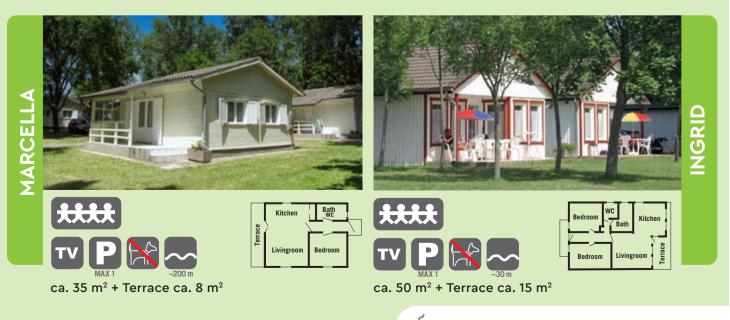

## ACCOMMODATION

| FÜRED                                  | С  | AMP       | ING          | & BUN                 | GAL             | ow           | S            |              |              |                |
|----------------------------------------|----|-----------|--------------|-----------------------|-----------------|--------------|--------------|--------------|--------------|----------------|
| CAMPING                                |    | n<br>ers) | max 2        |                       | ų               | ,            | ŗ            | Ċ,           |              | h <sup>°</sup> |
| Tent < 5 m <sup>2</sup>                |    | 2         | -            |                       | -               |              |              | -            |              | -              |
| Comfort Pitches ca. 120 m <sup>2</sup> |    | 8         | $\checkmark$ | $\checkmark$          | $\checkmark$    |              | $\checkmark$ | $\checkmark$ |              | $\checkmark$   |
| Comfort Pitches ca. 100 m <sup>2</sup> |    | 6         | $\checkmark$ | $\checkmark$          | $\checkmark$    |              | $\checkmark$ | $\checkmark$ |              | •              |
| Pitches ca. 120 m <sup>2</sup>         |    | 8         | $\checkmark$ | $\checkmark$          | $\checkmark$    |              | •            | •            |              | $\checkmark$   |
| Pitches ca. 90-110 m <sup>2</sup>      |    | 6         | √            | <ul> <li>✓</li> </ul> | √               |              | -            | •            |              | ~              |
| Pitches ca. 70 m <sup>2</sup>          |    | 6         | √            | ~                     | ~               |              | •            | •            |              | $\checkmark$   |
| Pitches ca. 60 m <sup>2</sup>          |    | 6         | $\checkmark$ | $\checkmark$          | $\checkmark$    |              | •            | -            |              | •              |
| BUNGALOWS                              | m² | (pers     | ,<br>,       | æ                     | Terrace<br>(m²) |              | ***<br>س     | τv           | h            | * *            |
| Ingrid A                               | 50 | 4         | $\checkmark$ | 10                    | 15              | $\checkmark$ | $\checkmark$ | $\checkmark$ | -            | -              |
| Ingrid B                               | 50 | 4         | $\checkmark$ | 30                    | 15              | $\checkmark$ | $\checkmark$ | $\checkmark$ | -            | -              |
| Katrin                                 | 35 | 3/4       | -            | 50                    | 10              | $\checkmark$ | $\checkmark$ | $\checkmark$ | -            | -              |
| Helga                                  | 35 | 3/4       | •            | 50                    | 10              | $\checkmark$ | $\checkmark$ | $\checkmark$ | •            | •              |
| Marcella                               | 33 | 4         | •            | 200                   | 8               | $\checkmark$ | $\checkmark$ | $\checkmark$ | -            | •              |
| Alice                                  | 60 | 6         | $\checkmark$ | 200                   | 10              | $\checkmark$ | $\checkmark$ | $\checkmark$ | •            | •              |
| MOBILE HOMES                           |    |           |              |                       |                 |              |              |              |              |                |
| Eurocomfort A Plus                     | 32 | 4+2       |              | 10                    | 16              | $\checkmark$ | $\checkmark$ | $\checkmark$ | -            | $\checkmark$   |
| Eurocomfort A                          | 32 | 4+2       | -            | 30                    | 16              | $\checkmark$ | $\checkmark$ | $\checkmark$ | -            | $\checkmark$   |
| Eurocomfort B                          | 32 | 4+2       | •            | 100-200               | 16              | $\checkmark$ | $\checkmark$ | $\checkmark$ | $\checkmark$ | $\checkmark$   |
| Sun Cool                               | 24 | 4+2       |              | 100-200               | 8-10            | $\checkmark$ | $\checkmark$ | $\checkmark$ | $\checkmark$ | $\checkmark$   |
| Thetis                                 | 24 | 4+2       | •            | 200                   | 10              | $\checkmark$ | $\checkmark$ | -            | $\checkmark$ | -              |
| TENT FOR RENT                          |    |           |              |                       |                 |              |              |              |              |                |
| Family                                 | 25 | 4+2       |              | 200                   | 0               |              | $\checkmark$ |              |              |                |