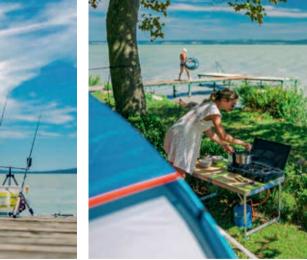

**LOCATION:** Of the northern shore, **the largest** campsite is located in Balatonfüred, linked via the promenade to the bustling city center where many programs are available.

SERVICES: The campsite has its own beach, a children's pool, a swimming pool and limited available in summer. There is also a water world playground offering great fun for children of all ages. Playgrounds with sun sail, sun decks and a water wheelchair lift for disabled enhance the experience of bathing. Numerous sports facilities are available: water sports equipment rental, beach volleyball court, outdoor fitness equipment, mini golf, go-kart and bike rental, and a new tennis court with tartan as well as a streetball court. In high season, children can enjoy animation activities, as well as Camping Days and regular activities. The campsite and its immediate surroundings offer restaurants and shops.

**EXPERIENCE:** The pre-season is primarily the favourite of **fishermen**, while in the high season beach guests and fisherman both visit and enjoy their time with us. The atmosphere is truly **peaceful** and you are guaranteed to have a good time recharging here. Due to the location of the campsite, almost every spot possesses a **panoramic** view to Lake Balaton. We recommend this campsite to anyone who prefers spacious areas, fishing or hiking in nature for their holiday.