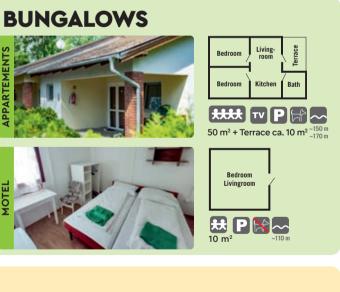

**EXPERIENCE**: We recommend this campsite to anyone who enjoys **the bustling** camping life, with many services in one place, and along with a large selection of local programs.

32 m<sup>2</sup> + Terrace ca. 16 m<sup>2</sup>

COOL

24 m<sup>2</sup> + Terrace ca. 8-10 m<sup>2</sup>

24 m<sup>2</sup> + Terrace ca. 10 m<sup>2</sup>