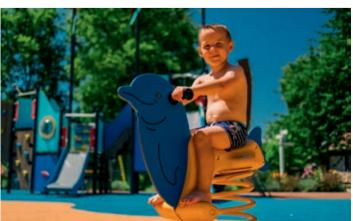

**LOCATION:** Of the northern shore, **the largest** campsite is located in Balatonfüred, linked via the promenade to the bustling city center where many programs are available.

SERVICES: The campsite has its own beach, a children's pool, a swimming pool and limited available in summer. There is also a water world playground offering great fun for children of all ages. Playgrounds with sun sail, sun decks and a water wheelchair lift for disabled enhance the experience of bathing. Numerous sports facilities are available: water sports equipment rental, beach volleyball court, outdoor fitness equipment, mini golf, go-kart and bike rental, and a new tennis court with tartan as well as a streetball court. In high season, children can enjoy animation activities, as well as Camping Days and regular activities. The campsite and its immediate surroundings offer restaurants and shops.

**EXPERIENCE**: We recommend this campsite to anyone who enjoys **the bustling** camping life, with many services in one place, and along with a large selection of local programs.

32 m<sup>2</sup> + Terrace ca. 16 m<sup>2</sup>