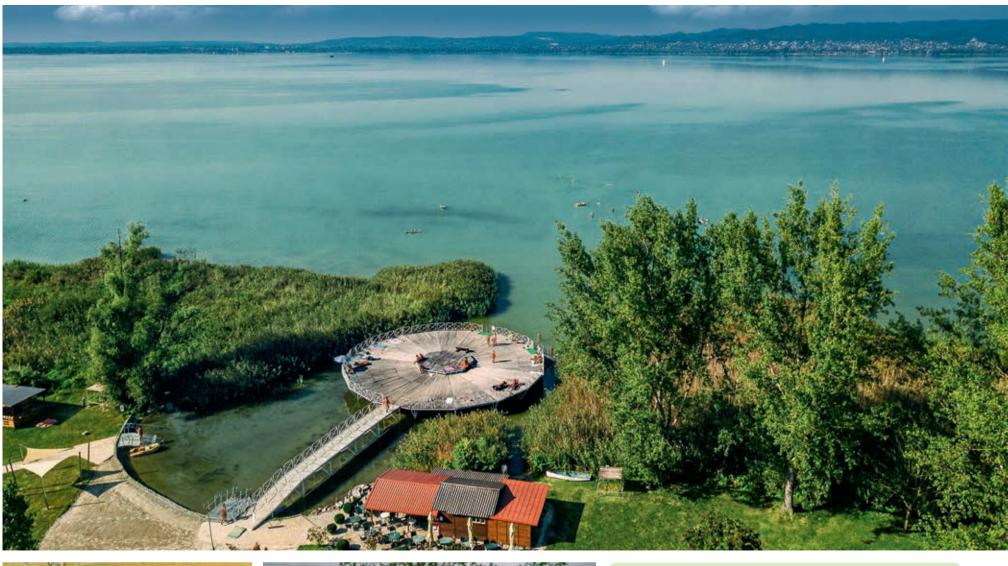

# BALATONTOURIST NAPFENY CAMPING

H-8253 Révfülöp, Halász u. 5. napfeny@balatontourist.hu +36 87 563 031; +36 30 629 2410 (P) 26.04. - 06.10.2024.

8,2 ha • 460 Pitches 36 Mobile homes • 20 Tent for rent

**LOCATION:** The campsite is directly on the beach on the northern shore, very close to the hiking areas of the Káli Basin.

SERVICES: The campsite has its own beach with sun loungers, a sandy mini lido with shade, a children's pool, a swimming pool, and a family beach staircase. A renewed playground, themed playgrounds, a new family bathroom and a babymomma room also contribute to a relaxing stay with the children. In the high season, special animation programs and **colourful programs** await our quests. A grocery store, a gift and beach supplies shop, a restaurant, a snack bar, a massage option and a hair salon are also available right at the campsite. Sports facilities: volleyball court, water basketball, five-a-side football, table tennis, mini golf, trampoline as well as go-kart, pedalos, stand up paddle and kayak rental. The beach has been enriched with a new water adventure park, which provides popular entertainment for those who seek adventure experience. Thanks to the landscaping works an even more beautiful environment welcomes our guests.