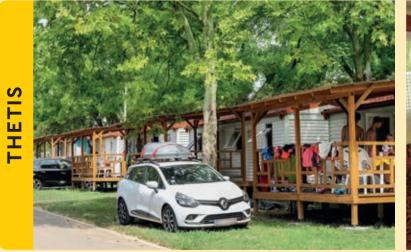

# BALATONTOURIST NAPFENY CAMPING

H-8253 Révfülöp, Halász u. 5. napfeny@balatontourist.hu +36 87 563 031; +36 30 629 2410 (P) 26.04. - 06.10.2024.

8,2 ha • 460 Pitches 36 Mobile homes • 20 Tent for rent

**LOCATION:** The campsite is directly on the beach on the northern shore, very close to the hiking areas of the Káli Basin.

SERVICES: The campsite has its own beach with sun loungers, a sandy mini lido with shade, a children's pool, a swimming pool, and a family beach staircase. A renewed playground, themed playgrounds, a new family bathroom and a babymomma room also contribute to a relaxing stay with the children. In the high season, special animation programs and **colourful programs** await our quests. A grocery store, a gift and beach supplies shop, a restaurant, a snack bar, a massage option and a hair salon are also available right at the campsite. Sports facilities: volleyball court, water basketball, five-a-side football, table tennis, mini golf, trampoline as well as go-kart, pedalos, stand up paddle and kayak rental. The beach has been enriched with a new water adventure park, which provides popular entertainment for those who seek adventure experience. Thanks to the landscaping works an even more beautiful environment welcomes our guests.

ACCOMMODATION TYPES: At the campsite, rental tents, mobile homes of several sizes, waterside pitches are available for reservation apart from traditional pitches and tent places. The pitches are of different sizes.