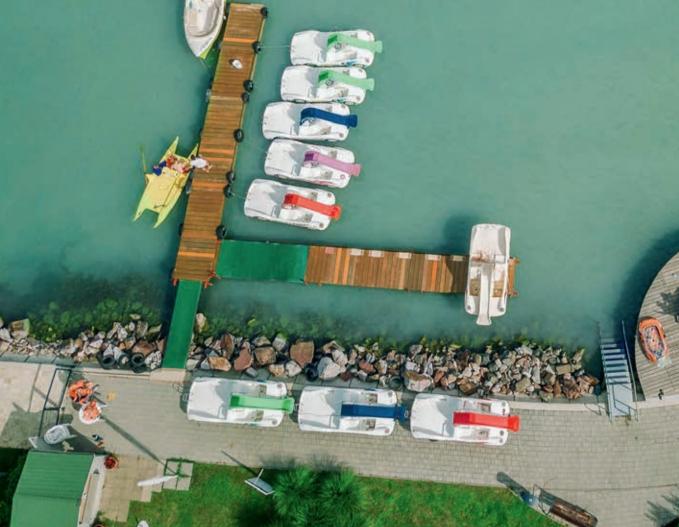

SERVICES: The campsite has its own beach with sun loungers, a sandy mini lido with shade, a children's pool, a swimming pool, and a family beach staircase. A renewed playground, themed playgrounds, a new family bathroom and a babymomma room also contribute to a relaxing stay with the children. In the high season, special animation programs and **colourful programs** await our quests. A grocery store, a gift and beach supplies shop, a restaurant, a snack bar, a massage option and a hair salon are also available right at the campsite. Sports facilities: volleyball court, water basketball, five-a-side football, table tennis, mini golf, trampoline as well as go-kart, pedalos, stand up paddle and kayak rental. The beach has been enriched with a new water adventure park, which provides popular entertainment for those who seek adventure experience. Thanks to the landscaping works an even more beautiful environment welcomes our guests.