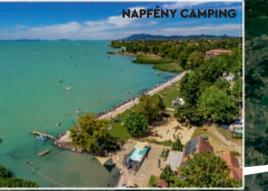

# BALATONTOURIST NAPFENY CAMPING

H-8253 Révfülöp, Halász u. 5. napfeny@balatontourist.hu +36 87 563 031; +36 30 629 2410 (P) 26.04. - 06.10.2024.

8,2 ha • 460 Pitches 36 Mobile homes • 20 Tent for rent

**LOCATION:** The campsite is directly on the beach on the northern shore, very close to the hiking areas of the Káli Basin.

SERVICES: The campsite has its own beach with sun loungers, a sandy mini lido with shade, a children's pool, a swimming pool, and a family beach staircase. A renewed playground, themed playgrounds, a new family bathroom and a babymomma room also contribute to a relaxing stay with the children. In the high season, special animation programs and **colourful programs** await our quests. A grocery store, a gift and beach supplies shop, a restaurant, a snack bar, a massage option and a hair salon are also available right at the campsite. Sports facilities: volleyball court, water basketball, five-a-side football, table tennis, mini golf, trampoline as well as go-kart, pedalos, stand up paddle and kayak rental. The beach has been enriched with a new water adventure park, which provides popular entertainment for those who seek adventure experience. Thanks to the landscaping works an even more beautiful environment welcomes our guests.

**EXPERIENCE:** This campsite is a real **jewel case** with a family atmosphere and trees providing shade, and we offer childrenfriendly services. We recommend it to guests coming with a family, as well as to those who like the easily viewable areas, the friendly atmosphere and the surroundings ideal for hiking.