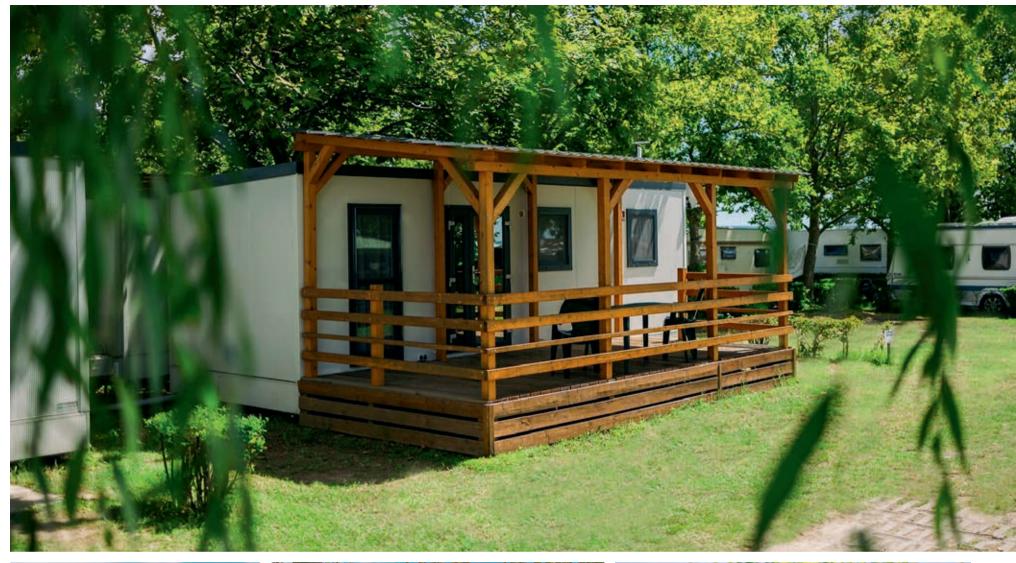

mes. Many panoramic waterside pitches are also available at the campsite. Caravans can be rented according to different comfort categories. Some models are equipped with a mobile bathroom too. Pets are allowed in the awning area. You can find more information on our website.



**EXPERIENCE:** The pre-season is primarily the favourite of **fishermen**, while in the high season beach guests and fisherman both visit and enjoy their time with us. The atmosphere is truly **peaceful** and you are guaranteed to have a good time recharging here. Due to the location of the campsite, almost every spot possesses a **panoramic** view to Lake Balaton. We recommend this campsite to anyone who prefers spacious areas, fishing or hiking in nature for their holiday.











## **CARAVAN FOR RENT**













BALATONTOURIST NAPFÉNY CAMPING



# BALATONTOURIST NAPFENY CAMPING

H-8253 Révfülöp, Halász u. 5. napfeny@balatontourist.hu +36 87 563 031; +36 30 629 2410 (P) 26.04. - 06.10.2024.



8,2 ha • 460 Pitches 36 Mobile homes • 20 Tent for rent

**LOCATION:** The campsite is directly on the beach on the northern shore, very close to the hiking areas of the Káli Basin.

SERVICES: The campsite has its own beach with sun loungers, a sandy mini lido with shade, a children's pool, a swimming pool, and a family beach staircase. A renewed playground, themed playgrounds, a new family bathroom and a babymomma room also contribute to a relaxing stay with the children. In the high season, special animation programs and **colourful programs** await our quests. A grocery store, a gift and beach supp