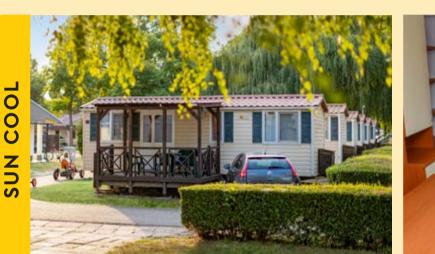

**LOCATION:** Of the northern shore, **the largest** campsite is located in Balatonfüred, linked via the promenade to the bustling city center where many programs are available.

SERVICES: The campsite has its own beach, a children's pool, a swimming pool and limited available in summer. There is also a water world playground offering great fun for children of all ages. Playgrounds with sun sail, sun decks and a water wheelchair lift for disabled enhance the experience of bathing. Numerous sports facilities are available: water sports equipment rental, beach volleyball court, outdoor fitness equipment, mini golf, go-kart and bike rental, and a new tennis court with tartan as well as a streetball court. In high season, children can enjoy animation activities, as well as Camping Days and regular activities. The campsite and its immediate surroundings offer restaurants and shops.

**ACCOMMODATION TYPES**: A wide range of **pitches** separated by a hedge, supplied with electrical connection (the "comfort" option also has plumbing), **tents for rent, bungalows** for 3-4-6 persons and **mobile homes** for 4+2 persons. We can also accommodate guests with dogs in mobile homes and pitches in a designated area in the eastern part of the campsite.

**EXPERIENCE**: We recommend this campsite to anyone who enjoys **the bustling** camping life, with many services in one place, and along with a large selection of local programs.

32 m<sup>2</sup> + Terrace ca. 16 m<sup>2</sup>