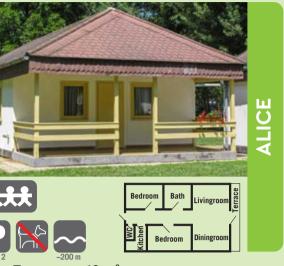

## ACCOMMODATION

| FÜRED                                  | С  | AMP       | ING          | & BUN                 | GAL             | ow           | S            |              |              |                |
|----------------------------------------|----|-----------|--------------|-----------------------|-----------------|--------------|--------------|--------------|--------------|----------------|
| CAMPING                                |    | n<br>ers) | max 2        |                       | ų               | ,            | ŗ            | Ċ,           |              | h <sup>°</sup> |
| Tent < 5 m <sup>2</sup>                |    | 2         | -            |                       | -               |              |              | -            |              | -              |
| Comfort Pitches ca. 120 m <sup>2</sup> |    | 8         | $\checkmark$ | $\checkmark$          | $\checkmark$    |              | $\checkmark$ | $\checkmark$ |              | $\checkmark$   |
| Comfort Pitches ca. 100 m <sup>2</sup> |    | 6         | $\checkmark$ | $\checkmark$          | $\checkmark$    |              | $\checkmark$ | $\checkmark$ |              | •              |
| Pitches ca. 120 m <sup>2</sup>         |    | 8         | $\checkmark$ | $\checkmark$          | $\checkmark$    |              | •            | •            |              | $\checkmark$   |
| Pitches ca. 90-110 m <sup>2</sup>      |    | 6         | √            | <ul> <li>✓</li> </ul> | √               |              | -            | •            |              | ~              |
| Pitches ca. 70 m <sup>2</sup>          |    | 6         | √            | ~                     | ~               |              | •            | •            |              | $\checkmark$   |
| Pitches ca. 60 m <sup>2</sup>          |    | 6         | $\checkmark$ | $\checkmark$          | $\checkmark$    |              | •            | -            |              | •              |
| BUNGALOWS                              | m² | (pers     | ,<br>,       | æ                     | Terrace<br>(m²) |              | ***<br>س     | τv           | h            | * *            |
| Ingrid A                               | 50 | 4         | $\checkmark$ | 10                    | 15              | $\checkmark$ | $\checkmark$ | $\checkmark$ | -            | -              |
| Ingrid B                               | 50 | 4         | $\checkmark$ | 30                    | 15              | $\checkmark$ | $\checkmark$ | $\checkmark$ | -            | -              |
| Katrin                                 | 35 | 3/4       | -            | 50                    | 10              | $\checkmark$ | $\checkmark$ | $\checkmark$ | -            | -              |
| Helga                                  | 35 | 3/4       | •            | 50                    | 10              | $\checkmark$ | $\checkmark$ | $\checkmark$ | •            | •              |
| Marcella                               | 33 | 4         | •            | 200                   | 8               | $\checkmark$ | $\checkmark$ | $\checkmark$ | -            | •              |
| Alice                                  | 60 | 6         | $\checkmark$ | 200                   | 10              | $\checkmark$ | $\checkmark$ | $\checkmark$ | •            | •              |
| MOBILE HOMES                           |    |           |              |                       |                 |              |              |              |              |                |
| Eurocomfort A Plus                     | 32 | 4+2       |              | 10                    | 16              | $\checkmark$ | $\checkmark$ | $\checkmark$ | -            | $\checkmark$   |
| Eurocomfort A                          | 32 | 4+2       | -            | 30                    | 16              | $\checkmark$ | $\checkmark$ | $\checkmark$ | -            | $\checkmark$   |
| Eurocomfort B                          | 32 | 4+2       | •            | 100-200               | 16              | $\checkmark$ | $\checkmark$ | $\checkmark$ | $\checkmark$ | $\checkmark$   |
| Sun Cool                               | 24 | 4+2       |              | 100-200               | 8-10            | $\checkmark$ | $\checkmark$ | $\checkmark$ | $\checkmark$ | $\checkmark$   |
| Thetis                                 | 24 | 4+2       | •            | 200                   | 10              | $\checkmark$ | $\checkmark$ | -            | $\checkmark$ | -              |
| TENT FOR RENT                          |    |           |              |                       |                 |              |              |              |              |                |
| Family                                 | 25 | 4+2       |              | 200                   | 0               |              | $\checkmark$ |              |              |                |