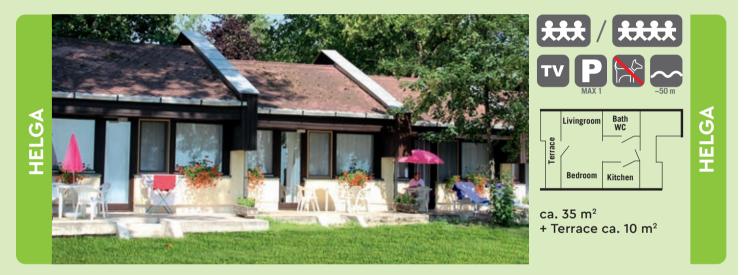

## ACCOMMODATION

| FÜRED                                  | С  | AMP       | ING          | & BUN                 | GAL             | ow           | S            |              |              |                |
|----------------------------------------|----|-----------|--------------|-----------------------|-----------------|--------------|--------------|--------------|--------------|----------------|
| CAMPING                                |    | n<br>ers) | max 2        |                       | ų               | ,            | ŗ            | Ċ,           |              | h <sup>°</sup> |
| Tent < 5 m <sup>2</sup>                |    | 2         | -            |                       | -               |              |              | -            |              | -              |
| Comfort Pitches ca. 120 m <sup>2</sup> |    | 8         | $\checkmark$ | $\checkmark$          | $\checkmark$    |              | $\checkmark$ | $\checkmark$ |              | $\checkmark$   |
| Comfort Pitches ca. 100 m <sup>2</sup> |    | 6         | $\checkmark$ | $\checkmark$          | $\checkmark$    |              | $\checkmark$ | $\checkmark$ |              | •              |
| Pitches ca. 120 m <sup>2</sup>         |    | 8         | $\checkmark$ | $\checkmark$          | $\checkmark$    |              | •            | •            |              | $\checkmark$   |
| Pitches ca. 90-110 m <sup>2</sup>      |    | 6         | √            | <ul> <li>✓</li> </ul> | √               |              | -            | •            |              | ~              |
| Pitches ca. 70 m <sup>2</sup>          |    | 6         | √            | ~                     | ~               |              | •            | •            |              | $\checkmark$   |
| Pitches ca. 60 m <sup>2</sup>          |    | 6         | $\checkmark$ | $\checkmark$          | $\checkmark$    |              | •            | -            |              | •              |
| BUNGALOWS                              | m² | (pers     | ,<br>,       | æ                     | Terrace<br>(m²) |              | ***<br>س     | τv           | h            | * *            |
| Ingrid A                               | 50 | 4         | $\checkmark$ | 10                    | 15              | $\checkmark$ | $\checkmark$ | $\checkmark$ | -            | -              |
| Ingrid B                               | 50 | 4         | $\checkmark$ | 30                    | 15              | $\checkmark$ | $\checkmark$ | $\checkmark$ | -            | -              |
| Katrin                                 | 35 | 3/4       | -            | 50                    | 10              | $\checkmark$ | $\checkmark$ | $\checkmark$ | -            | -              |
| Helga                                  | 35 | 3/4       | •            | 50                    | 10              | $\checkmark$ | $\checkmark$ | $\checkmark$ | •            | •              |
| Marcella                               | 33 | 4         | •            | 200                   | 8               | $\checkmark$ | $\checkmark$ | $\checkmark$ | -            | •              |
| Alice                                  | 60 | 6         | $\checkmark$ | 200                   | 10              | $\checkmark$ | $\checkmark$ | $\checkmark$ | •            | •              |
| MOBILE HOMES                           |    |           |              |                       |                 |              |              |              |              |                |
| Eurocomfort A Plus                     | 32 | 4+2       |              | 10                    | 16              | $\checkmark$ | $\checkmark$ | $\checkmark$ | -            | $\checkmark$   |
| Eurocomfort A                          | 32 | 4+2       | -            | 30                    | 16              | $\checkmark$ | $\checkmark$ | $\checkmark$ | -            | $\checkmark$   |
| Eurocomfort B                          | 32 | 4+2       | •            | 100-200               | 16              | $\checkmark$ | $\checkmark$ | $\checkmark$ | $\checkmark$ | $\checkmark$   |
| Sun Cool                               | 24 | 4+2       |              | 100-200               | 8-10            | $\checkmark$ | $\checkmark$ | $\checkmark$ | $\checkmark$ | $\checkmark$   |
| Thetis                                 | 24 | 4+2       | •            | 200                   | 10              | $\checkmark$ | $\checkmark$ | -            | $\checkmark$ | -              |
| TENT FOR RENT                          |    |           |              |                       |                 |              |              |              |              |                |
| Family                                 | 25 | 4+2       |              | 200                   | 0               |              | $\checkmark$ |              |              |                |