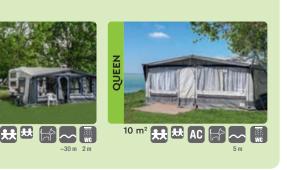

\*Dogs are allowed only in case of accomodations in dog zone. \*\* in tents: without water connection

| STRAND-HOLIDAY                            | C  |                    | ING          |              |                |                             |              |              |              |              |
|-------------------------------------------|----|--------------------|--------------|--------------|----------------|-----------------------------|--------------|--------------|--------------|--------------|
| CAMPING                                   | (p | <b>Å</b><br>ers)   | anax 2       | ſr.,         | Y              | ! .                         |              | Ë            |              | h            |
| Tent < 5 m <sup>2</sup> + bicycle         |    | 2                  | -            | -            |                |                             | •            |              |              | $\checkmark$ |
| Tent < 5m <sup>2</sup> + car              |    | 6                  | $\checkmark$ |              | ~              | /                           |              | -            |              | $\checkmark$ |
| Water side pitches ca. 100 m <sup>2</sup> |    | 6                  | $\checkmark$ | $\checkmark$ | ~              | /                           | -            |              |              | $\checkmark$ |
| Pitches ca. 100 m <sup>2</sup>            |    | 6                  | $\checkmark$ | $\checkmark$ | ~              | /                           | -            | -            |              | $\checkmark$ |
| Pitches ca. 80 m <sup>2</sup>             |    | 6                  | $\checkmark$ | $\checkmark$ | ~              | /                           | -            | -            |              | $\checkmark$ |
| Pitches ca. 70 m <sup>2</sup>             |    | 6                  | $\checkmark$ | $\checkmark$ | $\checkmark$   |                             | -            | -            |              | $\checkmark$ |
| MOBILE HOMES                              | m² | <b>†</b><br>(pers) | <            | (m)          | Terrac<br>(m²) | e ////                      | ¢            | τv           | h            | *            |
| Sun Cool Plus                             | 24 | 4+2                | -            | 50           | 18             | $\checkmark$                | $\checkmark$ | $\checkmark$ | -            | $\checkmark$ |
| Sun Cool                                  | 24 | 4+2                | •            | 50           | 5              | $\checkmark$                | $\checkmark$ | •            | $\checkmark$ | $\checkmark$ |
| Pluto                                     | 18 | 4                  | -            | 50           | 5              | $\checkmark$                | $\checkmark$ | •            | $\checkmark$ | $\checkmark$ |
| CARAVAN FOR RENT                          |    |                    |              |              |                |                             |              |              |              |              |
| Queen                                     | 10 | 4                  | -            | 5            | - 1            | mobile bath /<br>2 caravans | $\checkmark$ |              | $\checkmark$ | $\checkmark$ |
| Princess Comfort                          | 10 | 4                  |              | 15           | - 1            | mobile bath /<br>2 caravans | $\checkmark$ |              | $\checkmark$ | -            |
| Contess Plus                              | 8  | 4                  | -            | 50           | -              | -                           | $\checkmark$ |              | $\checkmark$ | -            |
| Contess                                   | 8  | 4                  |              | 20-50        | -              | -                           | $\checkmark$ |              | $\checkmark$ |              |

<sup>•</sup> Dogs are allowed only in awning. Max. 1 pet/accomodation! •\* The kitchen is minimally equipped: Contess Plus, Contess

| NAPFÉNY                                   | CA  | MP     | ING          |              |                 |              |              |    |   |                |
|-------------------------------------------|-----|--------|--------------|--------------|-----------------|--------------|--------------|----|---|----------------|
| CAMPING                                   | (pe |        | anax 2       | <u>le</u> ł  | ų               |              | ŗ            | Ĺ  | - | <del>ا</del> ک |
| Tent < 5 m <sup>2</sup> + bicycle         | 2   | 2      | -            | -            |                 |              | -            | -  |   | $\checkmark$   |
| Tent > 5 m <sup>2</sup> + car             | 6   | 5      | $\checkmark$ | -            | $\checkmark$    |              | -            | -  |   | $\checkmark$   |
| Water-side pitches 130-150 m <sup>2</sup> | 8   | 3      | $\checkmark$ | $\checkmark$ | $\checkmark$    |              | -            | -  |   | $\checkmark$   |
| Pitches ca. 130-150 m <sup>2</sup>        | 8   | 3      | $\checkmark$ | $\checkmark$ | $\checkmark$    |              | -            | -  |   | $\checkmark$   |
| Water side pitches 110-129 m <sup>2</sup> | 8   | 3      | $\checkmark$ | $\checkmark$ | $\checkmark$    |              | -            | -  |   | $\checkmark$   |
| Pitches 110-129 m <sup>2</sup>            | 8   | 3      | $\checkmark$ | $\checkmark$ | $\checkmark$    |              | -            | -  |   | $\checkmark$   |
| Water side pitches 90-109 m <sup>2</sup>  | 6   | 6      | $\checkmark$ | $\checkmark$ | $\checkmark$    |              | -            | -  |   | $\checkmark$   |
| Pitches 90-109 m <sup>2</sup>             | 6   | ;      | $\checkmark$ | $\checkmark$ | $\checkmark$    |              | -            | -  |   | $\checkmark$   |
| Water side pitches 70-89 m <sup>2</sup>   | 6   | 6      | $\checkmark$ | $\checkmark$ | $\checkmark$    |              | -            | -  |   | $\checkmark$   |
| Pitches 70-89 m <sup>2</sup>              | 6   | ;      | $\checkmark$ | $\checkmark$ | $\checkmark$    |              |              |    |   | $\checkmark$   |
| Pitches < 70 m <sup>2</sup>               | 6   | i      | $\checkmark$ | $\checkmark$ | $\checkmark$    |              | -            | -  |   | $\checkmark$   |
| MOBILE HOMES                              | m²  | (pers) | *            | æ            | Terrace<br>(m²) |              |              | τv | h | > 🜸            |
| Eurolux                                   | 40  | 4+2    | -            | 100          | 16              | $\checkmark$ | $\checkmark$ | -  | - | $\checkmark$   |
| Eurocomfort                               | 32  | 4+2    |              | 50           | 15              | $\checkmark$ | $\checkmark$ | -  | - | $\checkmark$   |
| Sun Cool                                  | 24  | 4+2    |              | 50-150       | 8               | $\checkmark$ | $\checkmark$ | -  | - | $\checkmark$   |
| TENT FOR RENT                             |     |        |              |              |                 |              |              |    |   |                |
| Maxi                                      | 25  | 4      | $\checkmark$ | 100-150      | -               |              | -            | -  | - | - /            |