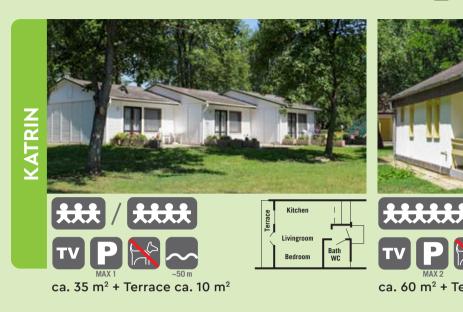

## ACCOMMODATION

| FÜRED                                  | С  | AMP       | ING          | & BUN                 | GAL             | ow           | S            |              |              |                |
|----------------------------------------|----|-----------|--------------|-----------------------|-----------------|--------------|--------------|--------------|--------------|----------------|
| CAMPING                                |    | n<br>ers) | max 2        |                       | ų               | ,            | ŗ            | Ċ,           |              | h <sup>°</sup> |
| Tent < 5 m <sup>2</sup>                |    | 2         | -            |                       | -               |              |              | -            |              | -              |
| Comfort Pitches ca. 120 m <sup>2</sup> |    | 8         | $\checkmark$ | $\checkmark$          | $\checkmark$    |              | $\checkmark$ | $\checkmark$ |              | $\checkmark$   |
| Comfort Pitches ca. 100 m <sup>2</sup> |    | 6         | $\checkmark$ | $\checkmark$          | $\checkmark$    |              | $\checkmark$ | $\checkmark$ |              | •              |
| Pitches ca. 120 m <sup>2</sup>         |    | 8         | $\checkmark$ | $\checkmark$          | $\checkmark$    |              | •            | •            |              | $\checkmark$   |
| Pitches ca. 90-110 m <sup>2</sup>      |    | 6         | √            | <ul> <li>✓</li> </ul> | √               |              | -            | •            |              | ~              |
| Pitches ca. 70 m <sup>2</sup>          |    | 6         | √            | ~                     | ~               |              | •            | •            |              | $\checkmark$   |
| Pitches ca. 60 m <sup>2</sup>          |    | 6         | $\checkmark$ | $\checkmark$          | $\checkmark$    |              | •            | -            |              | •              |
| BUNGALOWS                              | m² | (pers     | ,<br>,       | æ                     | Terrace<br>(m²) |              | ***<br>س     | τv           | h            | * *            |
| Ingrid A                               | 50 | 4         | $\checkmark$ | 10                    | 15              | $\checkmark$ | $\checkmark$ | $\checkmark$ | -            | -              |
| Ingrid B                               | 50 | 4         | $\checkmark$ | 30                    | 15              | $\checkmark$ | $\checkmark$ | $\checkmark$ | -            | -              |
| Katrin                                 | 35 | 3/4       | -            | 50                    | 10              | $\checkmark$ | $\checkmark$ | $\checkmark$ | -            | -              |
| Helga                                  | 35 | 3/4       | •            | 50                    | 10              | $\checkmark$ | $\checkmark$ | $\checkmark$ | •            | •              |
| Marcella                               | 33 | 4         | •            | 200                   | 8               | $\checkmark$ | $\checkmark$ | $\checkmark$ | -            | •              |
| Alice                                  | 60 | 6         | $\checkmark$ | 200                   | 10              | $\checkmark$ | $\checkmark$ | $\checkmark$ | •            | •              |
| MOBILE HOMES                           |    |           |              |                       |                 |              |              |              |              |                |
| Eurocomfort A Plus                     | 32 | 4+2       |              | 10                    | 16              | $\checkmark$ | $\checkmark$ | $\checkmark$ | -            | $\checkmark$   |
| Eurocomfort A                          | 32 | 4+2       | -            | 30                    | 16              | $\checkmark$ | $\checkmark$ | $\checkmark$ | -            | $\checkmark$   |
| Eurocomfort B                          | 32 | 4+2       | •            | 100-200               | 16              | $\checkmark$ | $\checkmark$ | $\checkmark$ | $\checkmark$ | $\checkmark$   |
| Sun Cool                               | 24 | 4+2       |              | 100-200               | 8-10            | $\checkmark$ | $\checkmark$ | $\checkmark$ | $\checkmark$ | $\checkmark$   |
| Thetis                                 | 24 | 4+2       | •            | 200                   | 10              | $\checkmark$ | $\checkmark$ | -            | $\checkmark$ | -              |
| TENT FOR RENT                          |    |           |              |                       |                 |              |              |              |              |                |
| Family                                 | 25 | 4+2       |              | 200                   | 0               |              | $\checkmark$ |              |              |                |