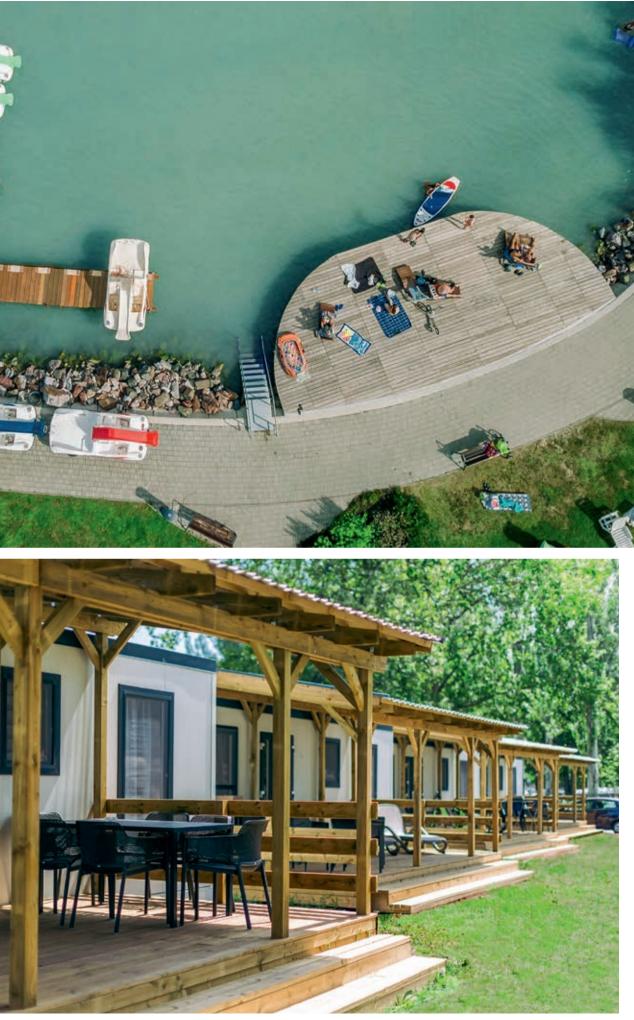

**LOCATION:** Of the northern shore, **the largest** campsite is located in Balatonfüred, linked via the promenade to the bustling city center where many programs are available.

SERVICES: The campsite has its own beach, a children's pool, a swimming pool and limited available in summer. There is also a water world playground offering great fun for children of all ages. Playgrounds with sun sail, sun decks and a water wheelchair lift for disabled enhance the experience of bathing. Numerous sports facilities are available: water sports equipment rental, beach volleyball court, outdoor fitness equipment, mini golf, go-kart and bike rental, and a new tennis court with tartan as well as a streetball court. In high season, children can enjoy animation activities, as well as Camping Days and regular activities. The campsite and its immediate surroundings offer restaurants and shops.

**ACCOMMODATION TYPES**: A wide range of **pitches** separated by a hedge, supplied with electrical connection (the "comfort" option also has plumbing), **tents for rent, bungalows** for 3-4-6 persons and **mobile homes** for 4+2 persons. We can also accommodate guests with dogs in mobile homes and pitches in a designated area in the eastern part of the campsite.