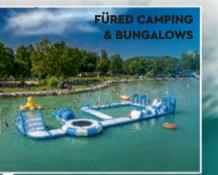

# BALATONTOURIST FÜRED CAMPING & BUNGALOWS

# BALATONTOURIST FÜRED CAMPING & BUNGALOWS

🕅 H-8230 Balatonfüred, Széchenyi u. 24.

fured@balatontourist.hu

+36 87 580 241; +36 87 343 823

26.04. - 06.10.2024.

18 ha • 518 Pitches • 20 Tent for rent 54 Bungalows • 122 Mobile homes

**LOCATION:** Of the northern shore, **the largest** campsite is located in Balatonfüred, linked via the promenade to the bustling city center where many programs are available.

SERVICES: The campsite has its own beach, a children's pool, a swimming pool and limited available in summer. There is also a water world playground offering great fun for children of all ages. Playgrounds with sun sail, sun decks and a water wheelchair lift for disabled enhance the experience of bathing. Numerous sports facilities are available: water sports equipment rental, beach volleyball court, outdoor fitness equipment, mini golf, go-kart and bike rental, and a new tennis court with tartan as well as a streetball court. In high season, children can enjoy animation activities, as well as Camping Days and regular activities. The campsite and its immediate surroundings offer restaurants and shops.