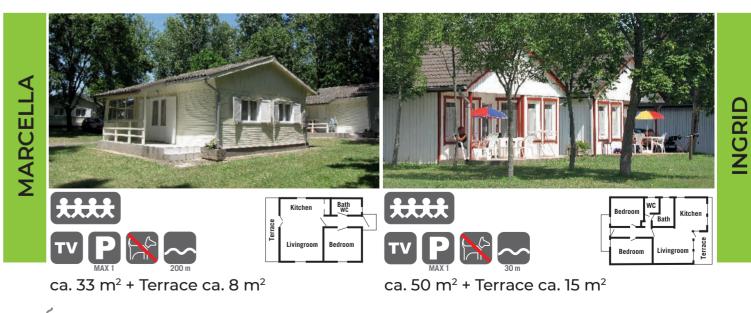

# **BUNGALOWS**

ca. 35 m<sup>2</sup> + Terrace ca. 10 m<sup>2</sup>

24 m<sup>2</sup> + Terrace ca. 8-10 m<sup>2</sup>

24 m<sup>2</sup> + Terrace ca. 10 m<sup>2</sup>

More images, information and prices: www.balatontourist.hu/en