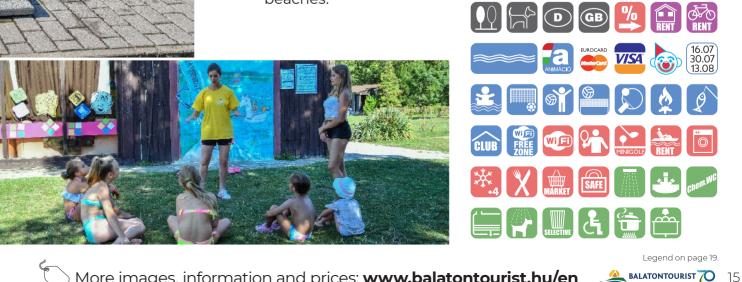

\*\* The kitchen is minimally equipped: Princess, Contess Plus, Contess

| VADVIRÁG                          |                |                    | C            | CAM          | PINC            | 8 BI         | JNG          |              | ws           |                                              |
|-----------------------------------|----------------|--------------------|--------------|--------------|-----------------|--------------|--------------|--------------|--------------|----------------------------------------------|
| CAMPING                           |                |                    | (pers)       | max 2        | )<br>E          | ų            | *            |              | ۲¢           | BEST PRICE<br>(HUF / night /<br>2 adults)    |
| Tent < 5 m <sup>2</sup> + bicycle | :              |                    | 2            | -            |                 |              | -            | -            | $\checkmark$ | 3.550 →                                      |
| Tent + Car max. 50 n              | 1 <sup>2</sup> |                    | 6            | $\checkmark$ | -               | $\checkmark$ | -            | -            | $\checkmark$ | 4.150 →                                      |
| Pitches 120-150 m <sup>2</sup>    |                |                    | 8            | $\checkmark$ | $\checkmark$    | $\checkmark$ | -            |              | $\checkmark$ | 5.300 →                                      |
| Water side pitches 10             | 0-119          | m²                 | 8            | $\checkmark$ | $\checkmark$    | $\checkmark$ |              |              | $\checkmark$ | 5.450 →                                      |
| Pitches 100-119 m <sup>2</sup>    |                |                    | 8            | $\checkmark$ | $\checkmark$    | $\checkmark$ | -            | -            | $\checkmark$ | 5.000 →                                      |
| Water side pitches 80             | -99 m          | 2                  | 6            | $\checkmark$ | $\checkmark$    | $\checkmark$ |              | -            | $\checkmark$ | 5.300 →                                      |
| Pitches 80-99 m <sup>2</sup>      |                |                    | 6            | $\checkmark$ | $\checkmark$    | $\checkmark$ | -            | -            | $\checkmark$ | 4.800 →                                      |
| Water side pitches 60             | -79 m²         | 2                  | 6            | $\checkmark$ | $\checkmark$    | $\checkmark$ | -            | -            | $\checkmark$ | 5.150 →                                      |
| Pitches 60-79 m <sup>2</sup>      |                |                    | 6            | $\checkmark$ | $\checkmark$    | $\checkmark$ | -            | -            | $\checkmark$ | 4.650 →                                      |
| Water side pitches ma             | x. 60 i        | m²                 | 6            | $\checkmark$ | $\checkmark$    | $\checkmark$ | -            | -            | $\checkmark$ | 5.150 >                                      |
| Pitches max. 60 m <sup>2</sup>    |                |                    | 6            | $\checkmark$ | $\checkmark$    | $\checkmark$ | -            | -            | $\checkmark$ | 4.650 >                                      |
| BUNGALOWS                         | m²             | <b>†</b><br>(pers) | <            | <b>(m)</b>   | Terrace<br>(m²) |              | тv           | ĥ            |              | BEST PRICE (HUF<br>accommodation<br>/ night) |
| Viola 1 Plus                      | 42             | 4                  | $\checkmark$ | 40           | 16              | $\checkmark$ | $\checkmark$ | $\checkmark$ |              | 16.500 <del>&gt;</del>                       |
| Viola 1                           | 42             | 4                  | $\checkmark$ | 80           | 16              | √ √          | $\checkmark$ | $\checkmark$ |              | 15.000 →                                     |
| Viola 2                           | 42             | 4                  | $\checkmark$ | 120          | 16              | √ √          | $\checkmark$ | $\checkmark$ |              | 12.000 >                                     |
| Kamilla 1                         | 42             | 4                  | $\checkmark$ | 200          | 16              | √ √          | $\checkmark$ | $\checkmark$ |              | 11.500 →                                     |
| Kamilla 2                         | 42             | 4                  | $\checkmark$ | 250          | 16              | $\checkmark$ | $\checkmark$ | $\checkmark$ |              | 10.000 >                                     |