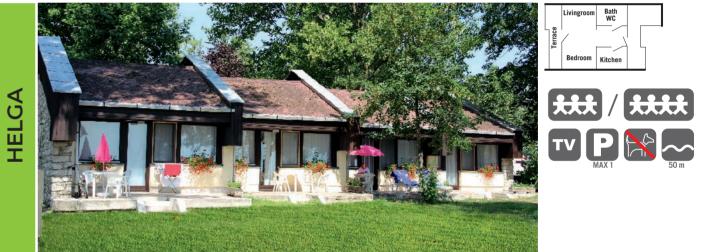

# **BUNGALOWS**

ca. 35 m<sup>2</sup> + Terrace ca. 10 m<sup>2</sup>

24 m<sup>2</sup> + Terrace ca. 8-10 m<sup>2</sup>

24 m<sup>2</sup> + Terrace ca. 10 m<sup>2</sup>

More images, information and prices: www.balatontourist.hu/en