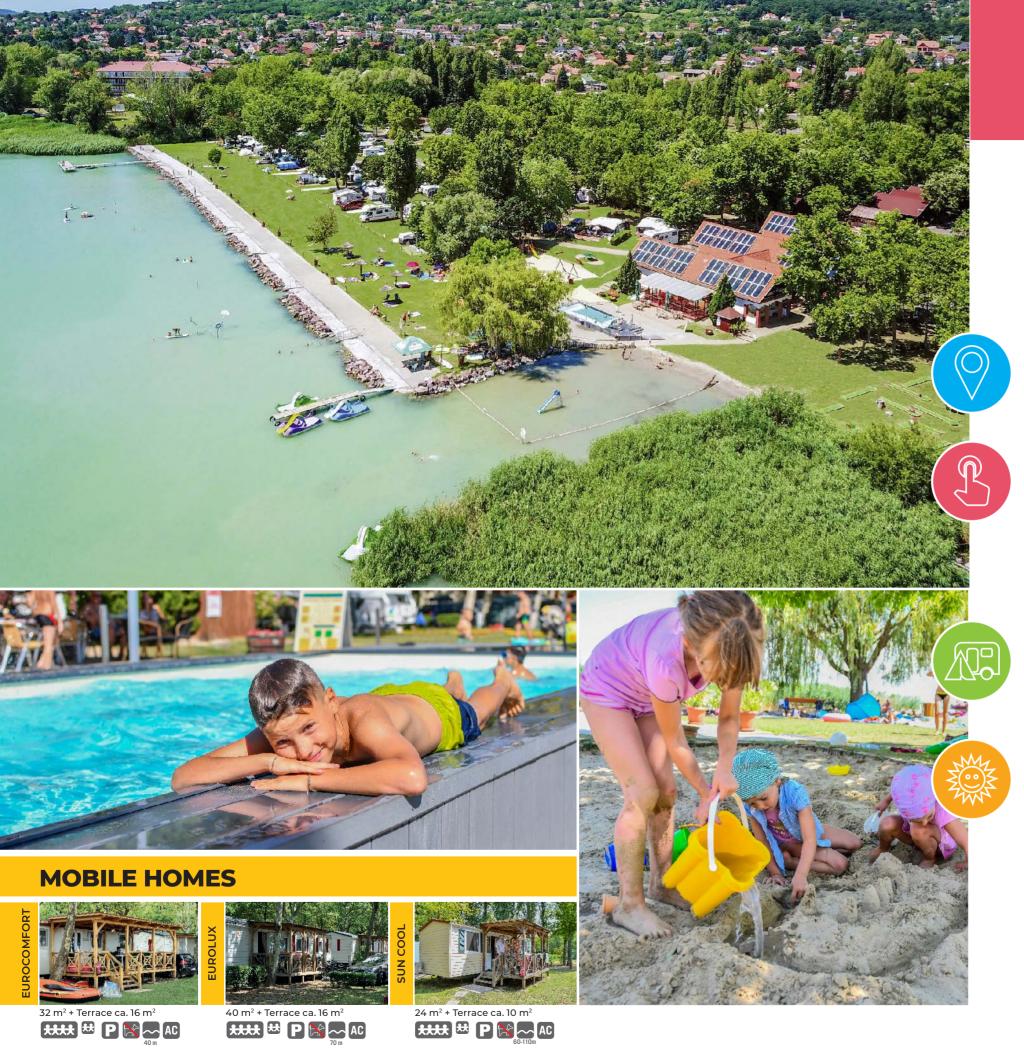

# BALATONTOURIST FÜRED

⊠ fured@balatontourist.hu s +36 87 580 241, +36 87 343 823 (<sup>1</sup>) 30.04 - 26.09.2021 18 ha • 630 Pitches • 30 Tent for rent 70 Bungalows • 108 Mobile homes

LOCATION: Of the northern shore, the largest campsite is located in Balatonfüred, linked via the promenade to the bustling city center where many programs are available

SERVICES: The campsite has its own beach along with a children's pool, a swimming pool and a water slide is also available during the high season. Numerous **sports facilities** are available: water skiing, water sports equipment rental, beach volleyball court, mini golf, go-kart and bike rental, and a new tennis court with tartan as well as a streetball court. In high season, there are animation programs for the kids, and you can find restaurants, a grocery store and a shop for beach supplies in the area of the campsite. In 2020, the range of services in the pool area was expanded with a chill-out zone, and now we also accept guests with dogs in the designated area in the eastern part of the campsite. Please indicate in advance when booking if you are arriving with a four-legged friend. In 2021, the beach will be enriched with additional new elements, and this year, a part of the sanitary block No. 1 will also be renewed.