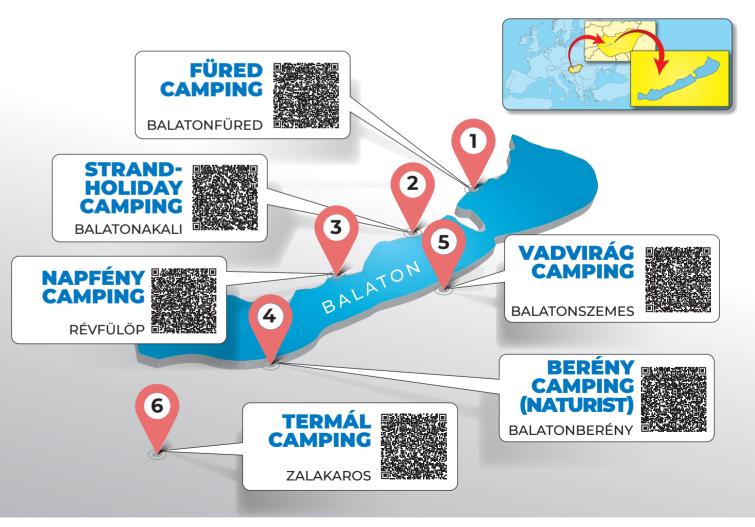

# BALATONTOURIST FÜRED

⊠ fured@balatontourist.hu s +36 87 580 241, +36 87 343 823 (<sup>1</sup>) 30.04 - 26.09.2021 18 ha • 630 Pitches • 30 Tent for rent 70 Bungalows • 108 Mobile homes

LOCATION: Of the northern shore, the largest campsite is located in Balatonfüred, linked via the promenade to the bustling city center where many programs are available

# BALATONTOURIST

CAMPING H-8243 BALATONAKALI, BALATON U. 8.

Strand@balatontourist.hu × +36 87 544 021, +36 87 544 031 16.04 - 10.10.2021 2.6 ha · 250 Pitches 15 Mobile homes • 45 Caravan for rent

LOCATION: located right next to the beach of the town, in the centre of Balatonakali.

## BALATONTOURIST NAPFÉNY CAMPING H-8253 RÉVFÜLÖP. HALÁSZ U. 5.

⊠ napfeny@balatontourist.hu +36 87 563 031, +36 30 629 2410 (<sup>\*</sup>) 23.04 - 26.09.2021 7.2 ha • 370 Pitches 36 Mobile homes • 26 Tent for rent

More images, information and prices: www.balatontourist.hu/en

P

**STAR** \*\*\*\* MERKUR

τνP

30.04 - 20.09.2021 5,5 ha • 217 Pitches • 18 Room 3 Apartman • 12 Mobile homes

LOCATION: This is the largest and oldest naturist campsite of Lake Balaton, located directly on the waterfront with a beach surrounded by reeds.

# BALATONTOURIST VADVIRÁG H-8636 BALATONSZEMES, LELLEI U. 1-2.

(\*) 23.04 - 12.09.2021 15 ha • 350 Pitches 152 Bungalows

**LOCATION:** the campsite is directly on the waterside on the southern shore with shady pitches and bungalows offered in a large area.

## BALATONTOURIST TERMÁL

## CAMPING H-8749 ZALAKAROS, GYÓGYFÜRDŐ TÉR 6,

🖾 termal@balatontourist.hu +36 93 340 105 15.04 - 15.10.2021 4 ha · 280 Pitches 2 Studios • 2 Mobile homes

LOCATION: Camping Termál is situated directly in the centre of the resort, at a distance of 150 m from the thermal bath. You can spend your free time in a well-kept, shady and calm environment in our campsite.