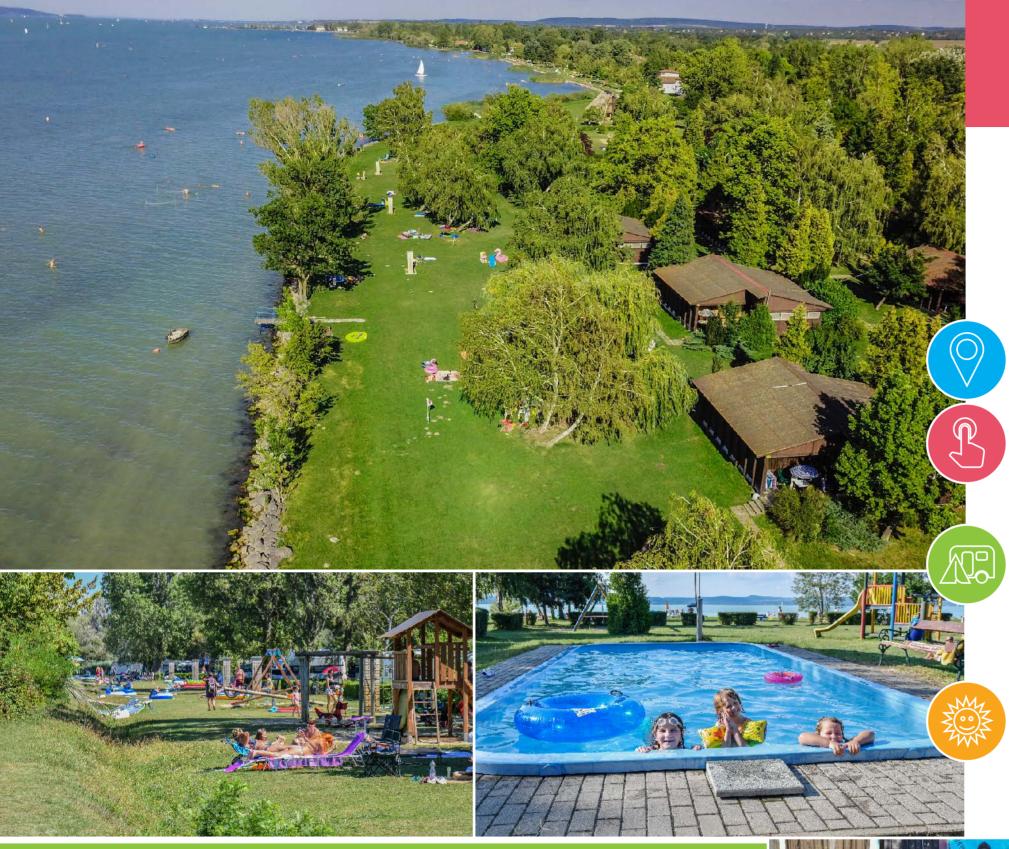

# BALATONTOURIST FÜRED

⊠ fured@balatontourist.hu s +36 87 580 241, +36 87 343 823 (<sup>1</sup>) 30.04 - 26.09.2021 18 ha • 630 Pitches • 30 Tent for rent 70 Bungalows • 108 Mobile homes

LOCATION: Of the northern shore, the largest campsite is located in Balatonfüred, linked via the promenade to the bustling city center where many programs are available

SERVICES: The campsite has its own beach along with a children's pool, a swimming pool and a water slide is also available during the high season. Numerous **sports facilities** are available: water skiing, water sports equipment rental, beach volleyball court, mini golf, go-kart and bike rental, and a new tennis court with tartan as well as a streetball court. In high season, there are animation programs for the kids, and you can find restaurants, a grocery store and a shop for beach supplies in the area of the campsite. In 2020, the range of services in the pool area was expanded with a chill-out zone, and now we also accept guests with dogs in the designated area in the eastern part of the campsite. Please indicate in advance when booking if you are arriving with a four-legged friend. In 2021, the beach will be enriched with additional new elements, and this year, a part of the sanitary block No. 1 will also be renewed.