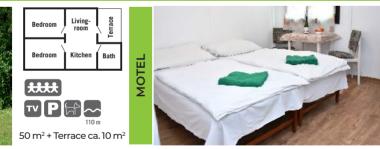

More images, information and prices: www.balatontourist.hu/en

P

**STAR** \*\*\*\* MERKUR

τνP

30.04 - 20.09.2021 5,5 ha • 217 Pitches • 18 Room 3 Apartman • 12 Mobile homes

LOCATION: This is the largest and oldest naturist campsite of Lake Balaton, located directly on the waterfront with a beach surrounded by reeds.

SERVICES: The area has a snack bar, a restaurant, a massage option as well as a sports equipment rental along with sports facilities at the disposal of our guests with a wide range of services. The option of outdoor chess and a petanque court also enrich the range of services. The large, circular pier – which is the largest built pier at Lake Balaton - in 2020, it underwent renovations, received a new larch paving, and a pebble shoreline was built next to it. The motel's bathrooms have been renovated, and a new children's bathroom and a baby-mama room have been added to the campsite's water block. This year, the beach will be enriched with new elements and will be even more beautiful thanks to landscaping. The campsite offers a rich variety of activities.

ACCOMMODATION TYPES: Tent sites and pitches and comfort pitches (the former with electrical connection, the latter with plumbing and sewer connection) as well as a variety of covered accommodations are available for our guests: 2-bed motel rooms, caravans for 2+2 persons, apartments for 4 persons, as well as mobile homes for 2, 4 and 4+2 persons are available.

ATMOSPHERE: The campsite is located in beautiful natural surroundings with a well-kept park. The atmosphere is **friendly** and discreet. We recommend it to lovers of **naturism** w wish to relax in a seclud resort without bei watched.