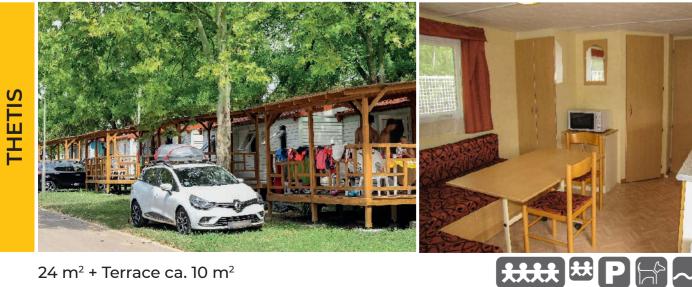

# **BUNGALOWS**

ca. 35 m<sup>2</sup> + Terrace ca. 10 m<sup>2</sup>

24 m<sup>2</sup> + Terrace ca. 8-10 m<sup>2</sup>

24 m<sup>2</sup> + Terrace ca. 10 m<sup>2</sup>

More images, information and prices: www.balatontourist.hu/en