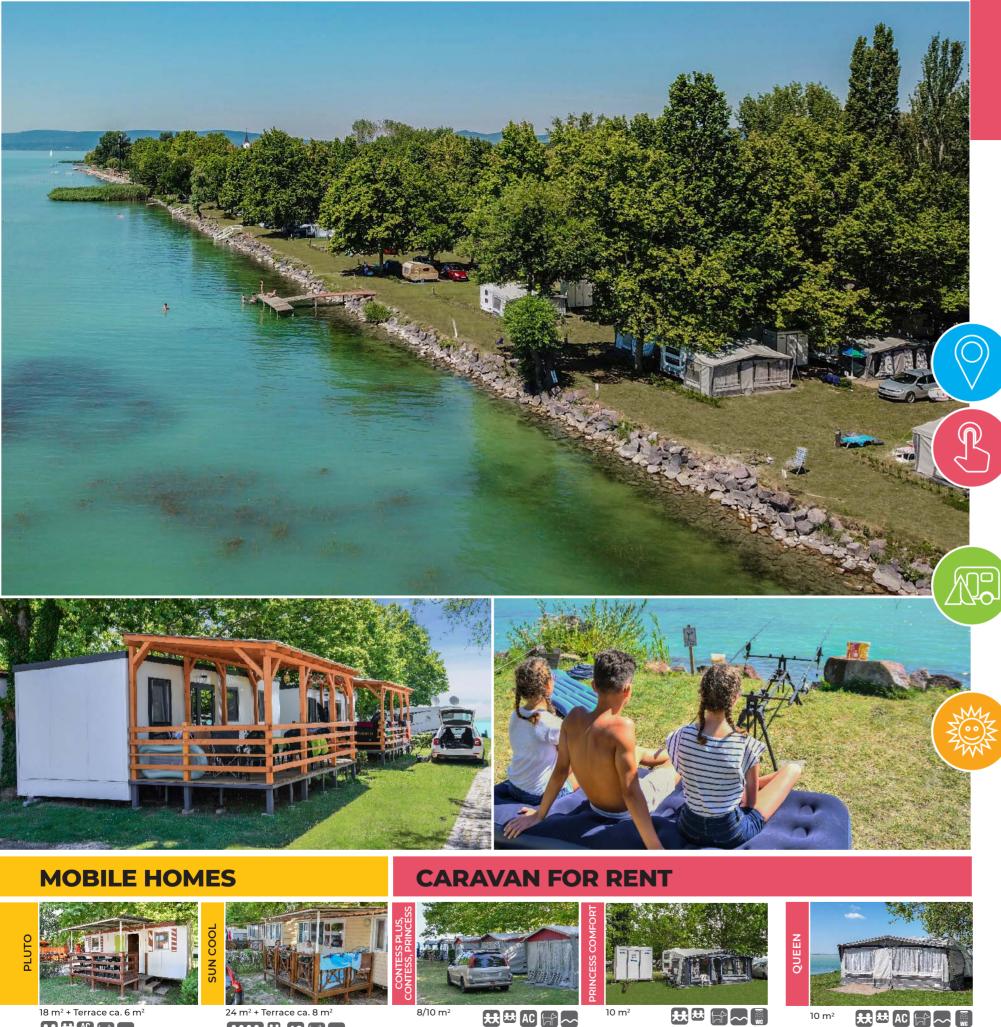

## **MOBILE HOMES**

24 m<sup>2</sup> + Terrace ca. 8 m<sup>2</sup>

18/20 m<sup>2</sup> + Terrace ca. 6/8 m<sup>2</sup>

## **CARAVAN FOR RENT**

10 m<sup>2</sup>

| vho<br>ded<br>ing |                               |
|-------------------|-------------------------------|
| ing               |                               |
|                   |                               |
| <del>۶</del> #    | CLUB A COLOR 20 PROVINCE SAFE |
| 100 m             |                               |
|                   |                               |
|                   | SIESTA                        |
|                   | 13-15h Legend on page 19.     |
| alata             |                               |