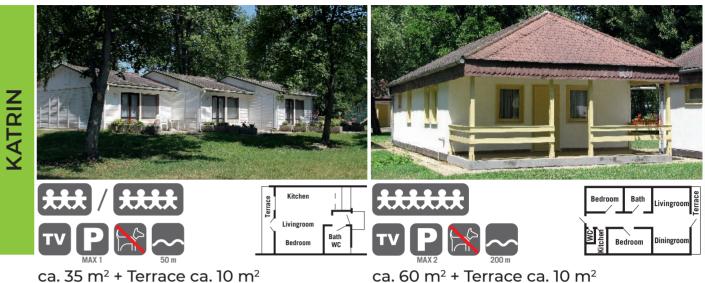

# **BUNGALOWS**

ca. 35 m<sup>2</sup> + Terrace ca. 10 m<sup>2</sup>

24 m<sup>2</sup> + Terrace ca. 8-10 m<sup>2</sup>

24 m<sup>2</sup> + Terrace ca. 10 m<sup>2</sup>

More images, information and prices: www.balatontourist.hu/en

# ALICE

ca. 60 m<sup>2</sup> + Terrace ca. 10 m<sup>2</sup>