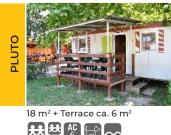

## **MOBILE HOMES**

24 m<sup>2</sup> + Terrace ca. 8 m<sup>2</sup>

18/20 m<sup>2</sup> + Terrace ca. 6/8 m<sup>2</sup>