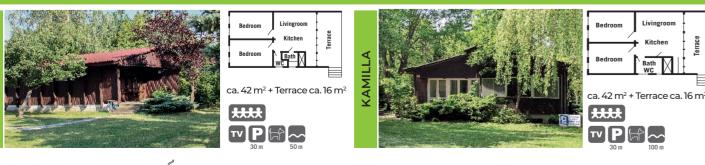

## **MOBILE HOMES**

SUN COOL

32 m<sup>2</sup> + Terrace ca. 16 m<sup>2</sup>

BALATONTOURIST FÜRED

# **BUNGALOWS**

ca. 35 m<sup>2</sup> + Terrace ca. 10 m<sup>2</sup>

24 m<sup>2</sup> + Terrace ca. 8-10 m<sup>2</sup>

24 m<sup>2</sup> + Terrace ca. 10 m<sup>2</sup>

More images, information and prices: www.balatontourist.hu/en