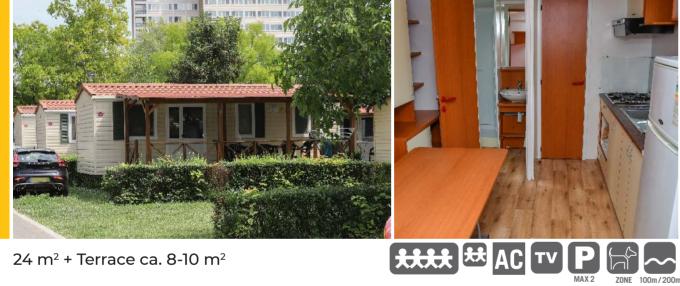

# **BUNGALOWS**

ca. 35 m<sup>2</sup> + Terrace ca. 10 m<sup>2</sup>

24 m<sup>2</sup> + Terrace ca. 8-10 m<sup>2</sup>

24 m<sup>2</sup> + Terrace ca. 10 m<sup>2</sup>

More images, information and prices: www.balatontourist.hu/en