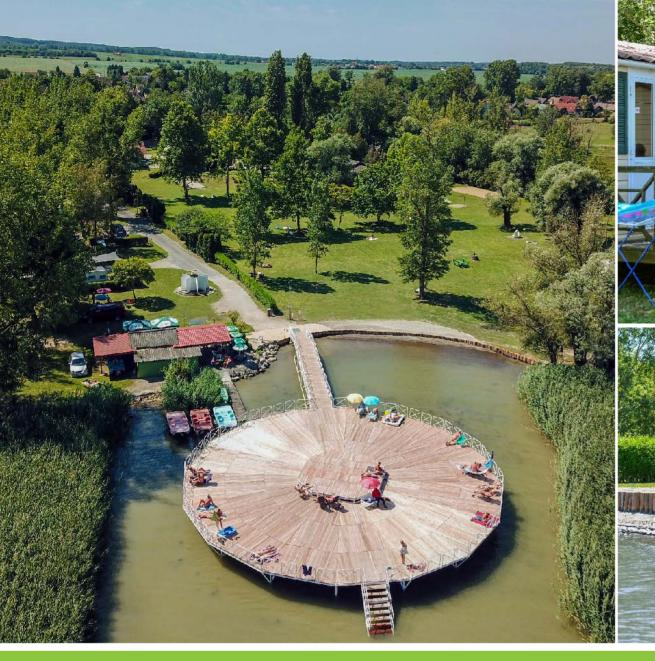

## BALATONTOURIST NAPFÉNY CAMPING H-8253 RÉVFÜLÖP. HALÁSZ U. 5.

⊠ napfeny@balatontourist.hu +36 87 563 031, +36 30 629 2410 (<sup>\*</sup>) 23.04 - 26.09.2021 7.2 ha • 370 Pitches 36 Mobile homes • 26 Tent for rent

LOCATION: The campsite is directly on the beach on the northern shore, very close to the hiking areas of the Káli Basin. In 2019, we added an area of nearly 1 hectare packed with beautiful natural features, increasing the number of camping places with shade.

SERVICES: The campsite has its own beach along with a sandy mini lido and a renovated children's pool. In 2019, the sanding works of the watercourse made the beach experience more comfortable. In the high season, special animation programs and colourful programs await our guests. A grocery store, a gift and beach supplies shop, a restaurant, a snack bar, a massage option and a hair salon are also available right at the campsite. Sports facilities: volleyball court, water basketball, five-a-side football, mini golf, trampoline as well as go-kart, pedalos, stand up paddle and kayak rental. In 2020, an outdoor reception area was created, and the range of free services was expanded with a **floating pier**, as well.