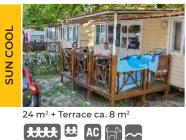

## **MOBILE HOMES**

SUN COOL

32 m<sup>2</sup> + Terrace ca. 16 m<sup>2</sup>

BALATONTOURIST FÜRED