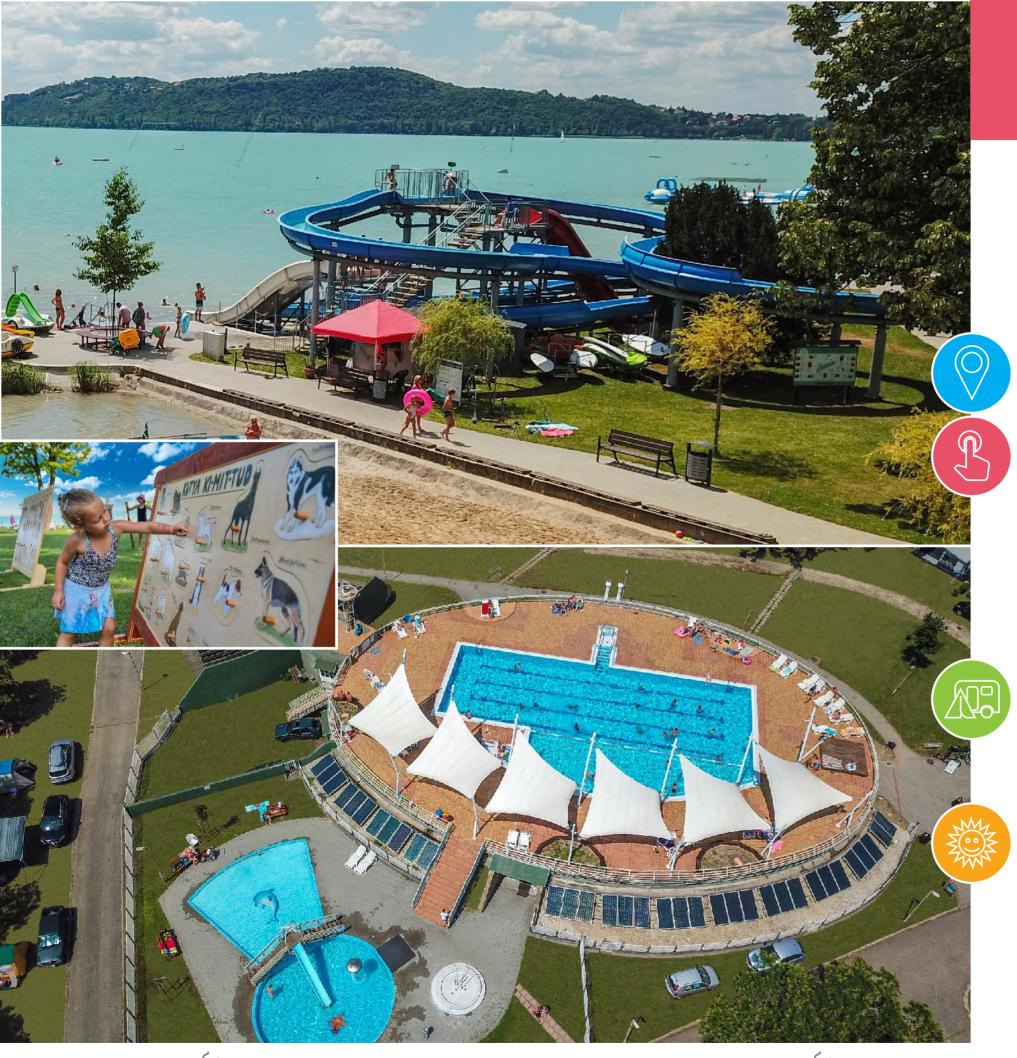

# BALATONTOURIST FÜRED

⊠ fured@balatontourist.hu s +36 87 580 241, +36 87 343 823 (<sup>1</sup>) 30.04 - 26.09.2021 18 ha • 630 Pitches • 30 Tent for rent 70 Bungalows • 108 Mobile homes

LOCATION: Of the northern shore, the largest campsite is located in Balatonfüred, linked via the promenade to the bustling city center where many programs are available

SERVICES: The campsite has its own beach along with a children's pool, a swimming pool and a water slide is also available during the high season. Numerous **sports facilities** are available: water skiing, water sports equipment rental, beach volleyball court, mini golf, go-kart and bike rental, and a new tennis court with tartan as well as a streetball court. In high season, there are animation programs for the kids, and you can find restaurants, a grocery store and a shop for beach supplies in the area of the campsite. In 2020, the range of services in the pool area was expanded with a chill-out zone, and now we also accept guests with dogs in the designated area in the eastern part of the campsite. Please indicate in advance when booking if you are arriving with a four-legged friend. In 2021, the beach will be enriched with additional new elements, and this year, a part of the sanitary block No. 1 will also be renewed.